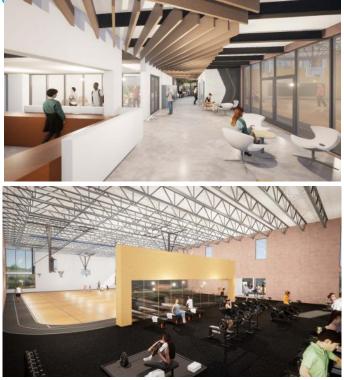

## FLAMBEAU RIVER YMCA FACILITY

#### Gymnasium

- 24/7 Access Wellness Center
- Youth Development Early Childhood Center
- YMCA Entrance (Main & YDC)
- Commons Reception Area
- **Intergenerational Center**
- Multi-Purpose Enrichment Rooms (2)
- **Community Meeting Room**
- **Reception Area**
- Playground
- Early Childhood Classrooms (3)
- **Universal Lockers (3)**
- Female Locker Room
- Male Locker Room
- Administrative Office Space