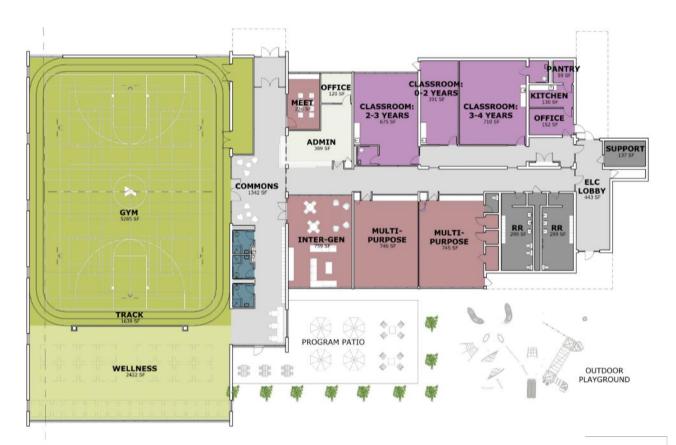

#### Gymnasium

- 24/7 Access Wellness Center
- Youth Development Early Childhood Center
- YMCA Entrance (Main & YDC)
- Commons Reception Area
- **Intergenerational Center**
- Multi-Purpose Enrichment Rooms (2)
- **Community Meeting Room**
- **Reception Area**
- Playground
- Early Childhood Classrooms (3)
- **Universal Lockers (3)**
- Female Locker Room
- Male Locker Room
- Administrative Office Space

# **HIGH SCOPE: FLOOR PLAN**